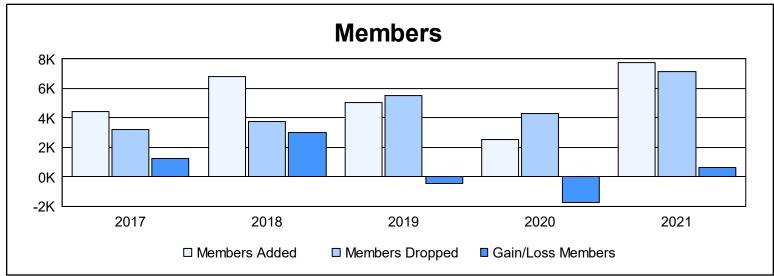

| Year      | New<br>Clubs | Dropped<br>Clubs | Gain/<br>Loss<br>Clubs | New<br>Members | Charter<br>Members | Reinstate<br>Members | Transfer<br>Members | Total<br>Member<br>Added | Total<br>Members<br>Dropped | Gain/<br>Loss<br>Members |
|-----------|--------------|------------------|------------------------|----------------|--------------------|----------------------|---------------------|--------------------------|-----------------------------|--------------------------|
| 2016-2017 | 86           | 37               | 49                     | 1,937          | 1,939              | 303                  | 228                 | 4,407                    | 3,194                       | 1,213                    |
| 2017-2018 | 113          | 51               | 62                     | 2,594          | 3,201              | 610                  | 380                 | 6,785                    | 3,773                       | 3,012                    |
| 2018-2019 | 114          | 120              | -6                     | 1,828          | 2,767              | 292                  | 136                 | 5,023                    | 5,495                       | -472                     |
| 2019-2020 | 41           | 53               | -12                    | 1,163          | 1,129              | 116                  | 144                 | 2,552                    | 4,280                       | -1,728                   |
| 2020-2021 | 158          | 105              | 53                     | 2,741          | 4,460              | 292                  | 282                 | 7,775                    | 7,168                       | 607                      |
| Average   | 102          | 73               | 29                     | 2,053          | 2,699              | 323                  | 234                 | 5,308                    | 4,782                       | 526                      |