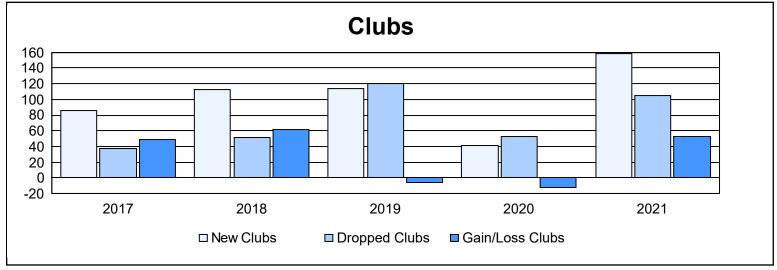

| Year      | New<br>Clubs | Dropped<br>Clubs | Gain/<br>Loss<br>Clubs | New<br>Members | Charter<br>Members | Reinstate<br>Members | Transfer<br>Members | Total<br>Member<br>Added | Total<br>Members<br>Dropped | Gain/<br>Loss<br>Members |
|-----------|--------------|------------------|------------------------|----------------|--------------------|----------------------|---------------------|--------------------------|-----------------------------|--------------------------|
| 2016-2017 | 86           | 37               | 49                     | 1,937          | 1,939              | 303                  | 228                 | 4,407                    | 3,194                       | 1,213                    |
| 2017-2018 | 113          | 51               | 62                     | 2,594          | 3,201              | 610                  | 380                 | 6,785                    | 3,773                       | 3,012                    |
| 2018-2019 | 114          | 120              | -6                     | 1,828          | 2,767              | 292                  | 136                 | 5,023                    | 5,495                       | -472                     |
| 2019-2020 | 41           | 53               | -12                    | 1,163          | 1,129              | 116                  | 144                 | 2,552                    | 4,280                       | -1,728                   |
| 2020-2021 | 158          | 105              | 53                     | 2,741          | 4,460              | 292                  | 282                 | 7,775                    | 7,168                       | 607                      |
| Average   | 102          | 73               | 29                     | 2,053          | 2,699              | 323                  | 234                 | 5,308                    | 4,782                       | 526                      |